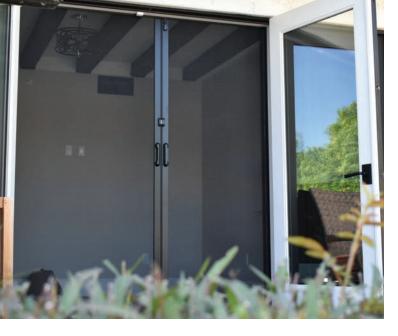

Mirage Retractable Screens are the smoothest on the market. Whether you have a French door or single door, they are designed for ease of use while also keeping insects out and bringing fresh air in.