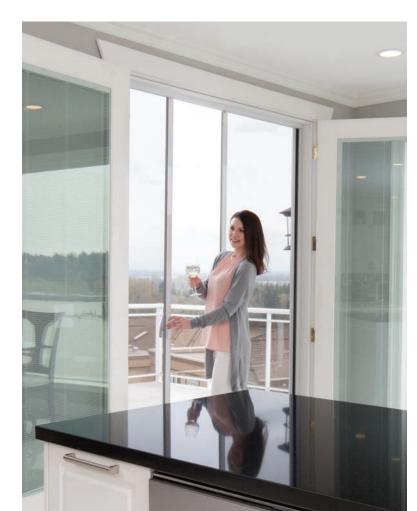

# WORLD'S SMOOTHEST SCREENS

- Screens that stay out of your way
- Cool and ventilate your home
- Keeps insects out

Unlike traditional swinging screen doors, the Mirage Retractable Screen is only across your door opening when you need it to be. Additionally, because the screen is stored out of sight when not in use, it will not detract from the appearance and beauty of your door.

Mirage Retractable Screens are the smoothest on the market. Whether you have a French door or single door, they are designed for ease of use while also keeping insects out and bringing fresh air in.