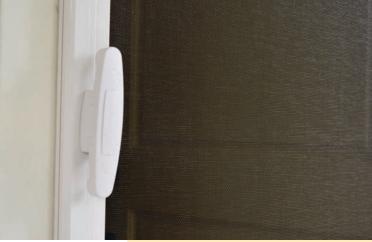

# FEATURES THAT MAKE A DIFFERENCE

- Handle options
- Mesh that "gives" on impact
- Color options that blend into your home

Choose between our standard handle, the Mirage *Pivor* Pro easy release handle that allows for easy opening with a simple twist, or the recessed handle for when clearance is tight.