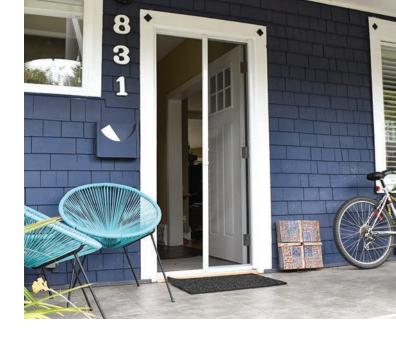

# WORLD'S SMOOTHEST SCREENS

- Screens that stay out of your way
- Cool and ventilate your home
- Keeps insects out

Unlike traditional swinging screen doors, the Mirage Retractable Screen is only across your door opening when you need it to be. Additionally, because the screen is stored out of sight when not in use, it will not detract from the appearance and beauty of your door.

Mirage Retractable Screens are the smoothest on the market. Whether you have a French door or single door, they are designed for ease of use while also keeping insects out and bringing fresh air in.