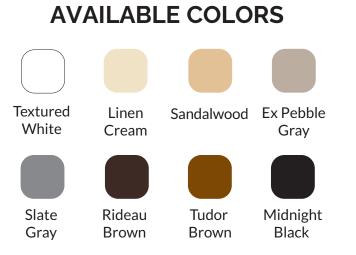

The mesh in the screen runs along but is not secured to the tracks. This allows it to give way which prevents damage to the screen if someone runs into it.

With a variety of color options, including 8 standard and 18 Diamond Series, you will find a color that blends in with your home's design.